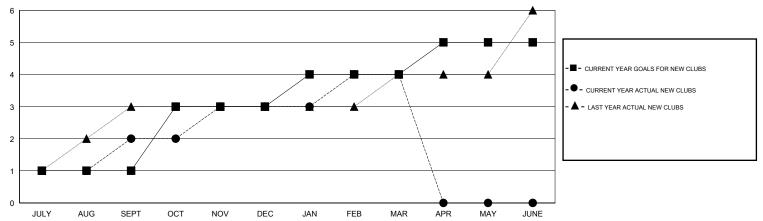

### GOALS AND ACTUAL NEW CLUBS CUMULATIVE

### LOCATION HONG KONG, CHINA

**GMT CA** 

|               | Club          | \$        |               | Members               |                                                                |                                                              |                                              |  |
|---------------|---------------|-----------|---------------|-----------------------|----------------------------------------------------------------|--------------------------------------------------------------|----------------------------------------------|--|
|               | RESULTS FOR   | 2016-2017 |               | RESULTS FOR 2016-2017 |                                                                |                                                              |                                              |  |
| QUARTER       | NEW CLUB GOAL | NEW CLUBS | DROPPED CLUBS | QUARTER               | NEW MEMBER GROWTH<br>NET GOAL (not reinstated<br>or transfers) | NEW MEMBER<br>GROWTH ACTUAL (not<br>reinstated or transfers) | DROPPED MEMBERS ACTUAL (including transfers) |  |
| JULY/AUG/SEPT | 1             | 2         | 0             | JULY/AUG/SEPT         | 80                                                             | 154                                                          | 104                                          |  |
| OCT/NOV/DEC   | 2             | 1         | 0             | OCT/NOV/DEC           | 100                                                            | 67                                                           | 37                                           |  |
| JAN/FEB/MAR   | 1             | 1         | 0             | JAN/FEB/MAR           | 80                                                             | 75                                                           | 30                                           |  |
| APR/MAY/JUNE  | 1             | 0         | 0             | APR/MAY/JUNE          | 60                                                             | 0                                                            | 0                                            |  |