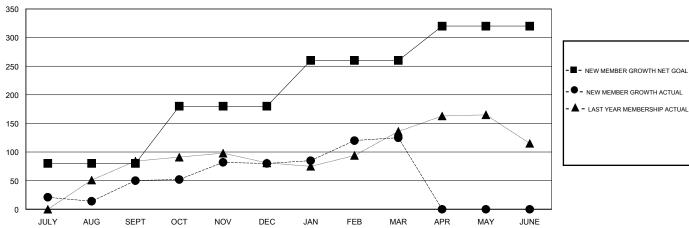

#### GOALS AND ACTUAL MEMBERS CUMULATIVE

| DROPPED CLUBS: 0  DROPPED MEMBERS |     | 66 CLUBS OF 83 ADDED 1 OR MORE<br>NEW MEMBERS | GENDER DIST  MALE  FEMALE  | 500 (07 000() |    |
|-----------------------------------|-----|-----------------------------------------------|----------------------------|---------------|----|
| DECEASED                          | 4   | CHOCHEDE FOR CHANNATIVE                       | TOTAL FAMILY UNIT MEMBERS  |               | 64 |
| CLUB CANCELLED 0 OTHER 167        |     | CLICK HERE FOR CUMULATIVE  MEMBERSHIP DATA    | FAMILY MEMBERS PAYING HALF |               | 20 |
|                                   |     |                                               |                            |               | 39 |
| TOTAL                             | 171 |                                               |                            |               |    |

### LOCATION HONG KONG, CHINA

**GMT CA** 

|               | Club          | \$        |               | Members               |                                                                |                                                              |                                              |  |
|---------------|---------------|-----------|---------------|-----------------------|----------------------------------------------------------------|--------------------------------------------------------------|----------------------------------------------|--|
|               | RESULTS FOR   | 2016-2017 |               | RESULTS FOR 2016-2017 |                                                                |                                                              |                                              |  |
| QUARTER       | NEW CLUB GOAL | NEW CLUBS | DROPPED CLUBS | QUARTER               | NEW MEMBER GROWTH<br>NET GOAL (not reinstated<br>or transfers) | NEW MEMBER<br>GROWTH ACTUAL (not<br>reinstated or transfers) | DROPPED MEMBERS ACTUAL (including transfers) |  |
| JULY/AUG/SEPT | 1             | 2         | 0             | JULY/AUG/SEPT         | 80                                                             | 154                                                          | 104                                          |  |
| OCT/NOV/DEC   | 2             | 1         | 0             | OCT/NOV/DEC           | 100                                                            | 67                                                           | 37                                           |  |
| JAN/FEB/MAR   | 1             | 1         | 0             | JAN/FEB/MAR           | 80                                                             | 75                                                           | 30                                           |  |
| APR/MAY/JUNE  | 1             | 0         | 0             | APR/MAY/JUNE          | 60                                                             | 0                                                            | 0                                            |  |